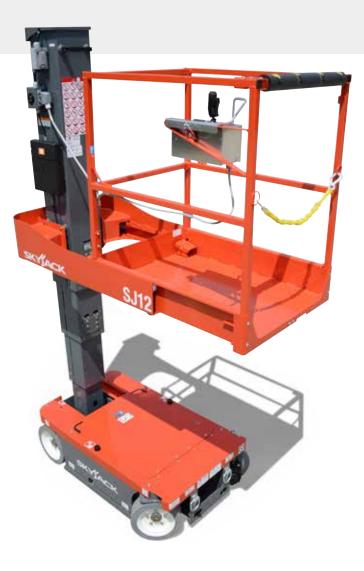

## <mark>SJ12/16</mark> VERTICAL MAST LIFTS

## STANDARD FEATURES

- 12.5 m/s wind rating (SJ12 only)
- Drivable at full height
- Variable speed, front two wheel hydraulic drive
- Zero inside turning radius
- Wet disc SAHR brakes
- Proportional controls
- 0.41 m traversing platform
- 24V DC power source
- Low voltage battery protection
- 30% gradeability
- Solid rubber, non-marking tyres
- Pothole protection system
- Wiring for AC outlet at platform
- Tilt alarm with drive & lift cut-out
- All motion audible alarm
- Lanyard attachment points
- Operator horn
- Dual flashing lights
- Lift rings/tie downs
- Full height spring hinged gate
- Relay based control system
- Colour coded and numbered wiring system