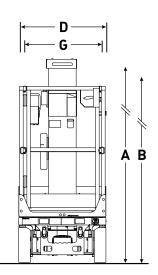

## SJ12/16 VERTICAL MAST LIFTS

| Dimensions                            | SJ12   | SJ16   |
|---------------------------------------|--------|--------|
| A Work Height                         | 5.65 m | 6.75 m |
| B Raised Platform Height              | 3.65 m | 4.75 m |
| C Lowered Platform Height             | 0.45 m | 0.45 m |
| D Overall Width                       | 0.77 m | 0.77 m |
| E Overall Length                      | 1.37 m | 1.37 m |
| F Stowed Height                       | 1.79 m | 1.79 m |
| G Platform Width (Inside Dimension)   | 0.69 m | 0.69 m |
| H Platform Length (Outside Dimension) | 0.93 m | 0.93 m |