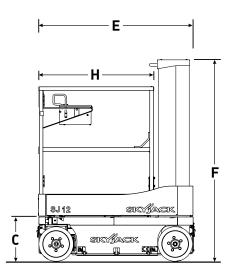

## SJ12/16 VERTICAL MAST LIFTS

| Dimensions                            | SJ12   | SJ16   |
|---------------------------------------|--------|--------|
| A Work Height                         | 5.65 m | 6.75 m |
| B Raised Platform Height              | 3.65 m | 4.75 m |
| C Lowered Platform Height             | 0.45 m | 0.45 m |
| D Overall Width                       | 0.77 m | 0.77 m |
| E Overall Length                      | 1.37 m | 1.37 m |
| F Stowed Height                       | 1.79 m | 1.79 m |
| G Platform Width (Inside Dimension)   | 0.69 m | 0.69 m |
| H Platform Length (Outside Dimension) | 0.93 m | 0.93 m |